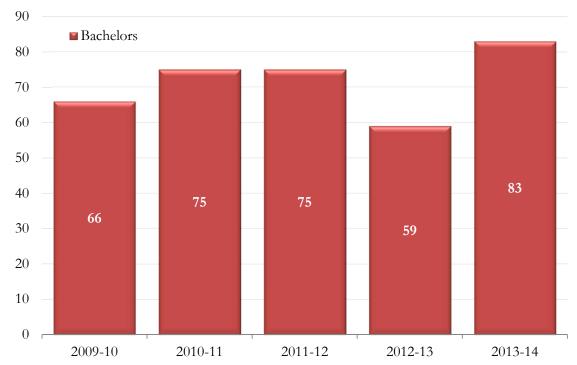

## College of Social Science and Public Policy

Department of Political Science

Degrees Awarded by Semester - Double Majors

CIP Code: 451001

|         |            | Bachelors | Masters | Doctorate | Total |
|---------|------------|-----------|---------|-----------|-------|
| 2009-10 | Summer '09 | 9         | 0       | 0         | 9     |
|         | Fall '09   | 10        | 0       | 0         | 10    |
|         | Spring '10 | 47        | 0       | 0         | 47    |
| 2009-10 | Total      | 66        | 0       | 0         | 66    |
| 2010-11 | Summer '10 | 11        | 0       | 0         | 11    |
|         | Fall '10   | 15        | 0       | 0         | 15    |
|         | Spring '11 | 49        | 0       | 0         | 49    |
| 2010-11 | Total      | 75        | 0       | 0         | 75    |
| 2011-12 | Summer '11 | 10        | 0       | 0         | 10    |
|         | Fall '11   | 15        | 0       | 0         | 15    |
|         | Spring '12 | 50        | 0       | 0         | 50    |
| 2011-12 | Total      | 75        | 0       | 0         | 75    |
| 2012-13 | Summer '12 | 10        | 0       | 0         | 10    |
|         | Fall '12   | 13        | 0       | 0         | 13    |
|         | Spring '13 | 36        | 0       | 0         | 36    |
| 2012-13 | Total      | 59        | 0       | 0         | 59    |
| 2013-14 | Summer '13 | 15        | 0       | 0         | 15    |
|         | Fall '13   | 17        | 0       | 0         | 17    |
|         | Spring '14 | 51        | 0       | 0         | 51    |
| 2013-14 | Total      | 83        | 0       | 0         | 83    |